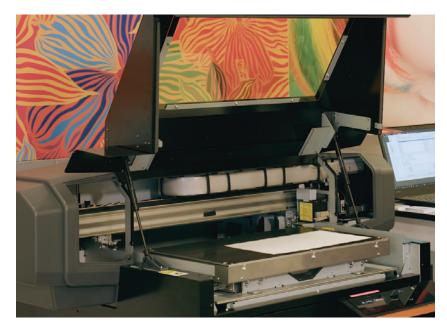

## **Optional Vacuum Table for XPJ-461UF**

## **Product Highlights**

- Easy-to-install vacuum table for the XPJ-461UF desktop UV printer
- The vacuum table is the ideal accessory to efficiently position, hold down and flatten out thin sheet substrates on the bed of the printer
- There is no loss in maximum compatible media thickness (70 mm) versus the standard print bed
- The vacuum can be set to four levels. The level is adjusted from the printer control panel
- · Easy, clean mounting & exchange of substrates
- Ensures substrates are stable and flat
- · Holds a wide variety of media without the need for extra tooling or tape