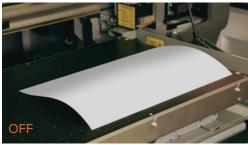

## **Product Highlights**

- Easy-to-install vacuum table for the XPJ-461UF desktop UV printer
- The vacuum table is the ideal accessory to efficiently position, hold down and flatten out thin sheet substrates on the bed of the printer
- There is no loss in maximum compatible media thickness (70 mm) versus the standard print bed
- The vacuum can be set to four levels. The level is adjusted from the printer control panel
- · Easy, clean mounting & exchange of substrates
- Ensures substrates are stable and flat
- · Holds a wide variety of media without the need for extra tooling or tape