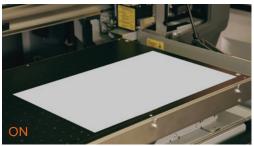

## **Product Highlights**

- Easy-to-install vacuum table for the XPJ-461UF desktop UV printer
- The vacuum table is the ideal accessory to efficiently position, hold down and flatten out thin sheet substrates on the bed of the printer
- There is no loss in maximum compatible media thickness (70 mm) versus the standard print bed
- The vacuum can be set to four levels. The level is adjusted from the printer control panel
- · Easy, clean mounting & exchange of substrates
- Ensures substrates are stable and flat
- · Holds a wide variety of media without the need for extra tooling or tape